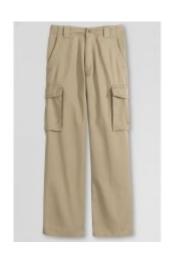

Winter Haven Christian School
Uniform Bottom Guidelines
Grades 6 and Up (Secondary Only)

Boys and Girls in Middle & High School may wear Cargo and Cell Phone Style pants. If the extra pockets are not excessive. We strongly recommend that you buy them from Lands End as they have the acceptable style for WHCS. All of the styles that have been approved for students in grades 1-5 are also acceptable. All bottoms must be Navy Blue or Khaki.

CARGO or CELL PHONE STYLE PANTS/SHORTS ARE NOT ALLOWED TO BE WORN ON CHAPEL DAYS!!