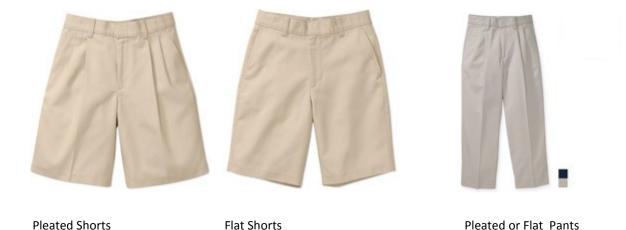

## Boys-Allowed

Colors should either be Navy or khaki. Bottoms should have two front pockets and two back pockets. Cargo and/or cell phone pants with the extra pocket are NOT allowed. K5 only may have an elastic waistband, all other grades are required to have bottoms with belt loops and wear a belt.