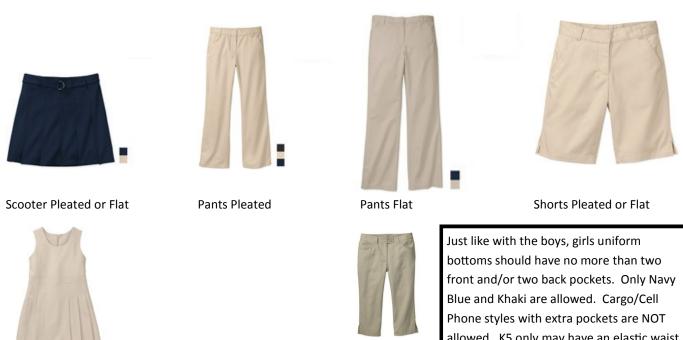

## Girls-Allowed

Capri Pants

See our Website for details.

Jumper (Only Certain Brands Allowed)

allowed. K5 only may have an elastic waist band. All pants/shorts and capris must be worn with a belt. No belt is required for scooters and jumpers.