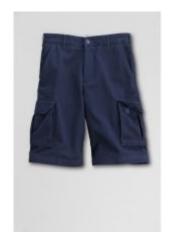

Winter Haven Christian School
Uniform Bottom Guidelines
Grades 6 and Up (Secondary Only)

Boys and Girls in Middle & High School may wear Cargo and Cell Phone Style pants. If the extra pockets are not excessive. We strongly recommend that you buy them from Lands End as they have the acceptable style for WHCS. All of the styles that have been approved for students in grades 1-5 are also acceptable. All bottoms must be Navy Blue or Khaki.

CARGO or CELL PHONE STYLE PANTS/SHORTS ARE NOT ALLOWED TO BE WORN ON CHAPEL DAYS!!